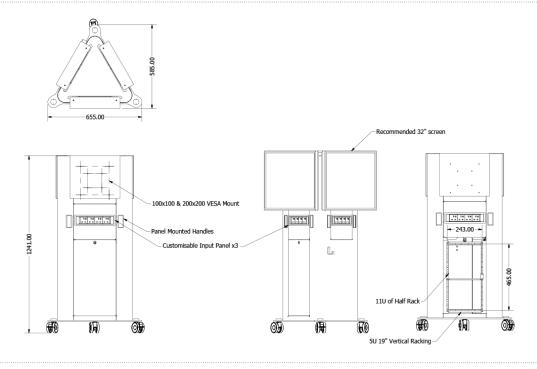

## Tribus technical specifications

- >> 11U Half Rack or 5U 19" Vertical Racking
- >> VESA mounting 100 x 100mm and 200 x 200mm
- >> Customisable input panel option
- >> x3 Lockable compartments
- >> Supports screens between 28-32"
- >> x3 Lock-down castors included
- >> Venting for natural convection cooling
- >> Power access top and bottom
- >> Flush mounted transport handles
- >> Cable hook provided for easy cable management for movement