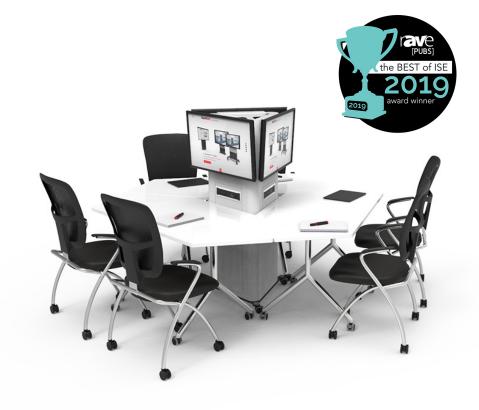

# A tri-mounted screen stand for digital signage and flexible workspace installations

\*Image shows Adapt Folding Tables

### Overview

Tribus is a tri-mounted digital signage stand ideal for use in education, corporate and public sector spaces. With its three flat sides, the Tribus can be used either to create flexible teaching environments together with the Adapt folding table or, act as a standalone screen stand.