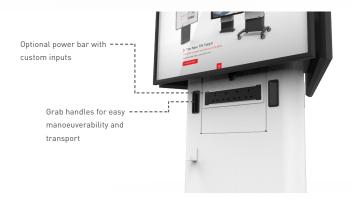

### Features & Benefits

- >> Tri-mounted screen stand
- >> Compact footprint
- >> Mobile design for flexible teaching environments
- >> Lockable castors for fixed installations
- >> Rack enclosure for AV/IT equipment
- >> Angled screen mount
- >> Removable modesty shield for quick access to front of rack
- >> Security panel with suited kevs
- >> Can support screens up to 32"
- >> Finished in white powdercoat paint
- Cable management channels from top to bottom
- >> Custom interface panel for range of inputs
- >> Modesty shield with space for branding
- >> Ideal for use with Adapt Folding Tables
- >> Grab handles for easy transportation and manoeuvrability

Each side of Tribus can facilitate AV/IT equipment mounted in its optional custom interface panel enabling users to charge or connect their devises.