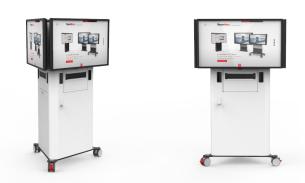

# A tri-mounted screen stand for digital signage and flexible workspace installations

### Overview

Tribus is a tri-mounted digital signage stand ideal for use in education, corporate and public sector spaces. With its three flat sides, the Tribus can be used either to create flexible teaching environments together with the Adapt folding table or, act as a standalone screen stand.